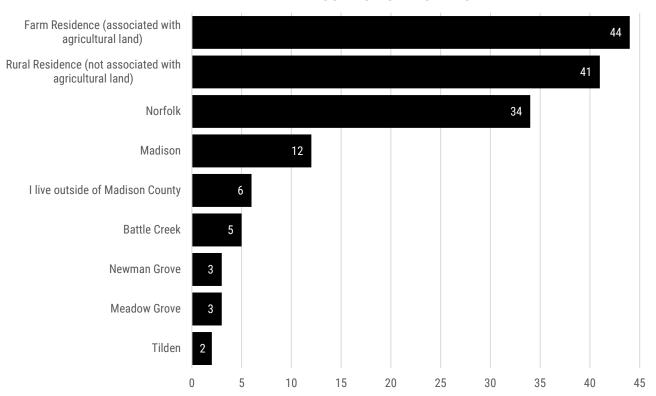

#### **ANNUAL HOUSEHOLD INCOME**



# YEARS LIVING IN MADISON COUNTY





# **RENT OR OWN PRIMARY RESIDENCE?**



# **WORK IN MADISON COUNTY?**





#### **PRIMARY WORK STATUS**



Retired farmer, live on farm, work full time with my son now the operator

Farmer full time

Stay at home mom & farm wife

Farmer

Farmer

Farmer

Farmer

Farming

Disabled

Retired; have rental properties in town

Student, work in summers

#### **COMMUTE DISTANCE TO WORK** 6-15 miles I work from my home 11% Do not work a job outside of home (unemployed,... 64% 26-40 miles 16-25 miles 6% 1-5 miles 3% 41+ miles 3% 0% 10% 20% 30% 40% 50% 60%



Other:

# **ADEQUACY RATING OF COUNTY ATTRIBUTES**





# RECOMMEND MADISON COUNTY TO A POTENTIAL NEW BUSINESS/RESIDENT?



#### **LOCATION OF RESIDENCE**





#### TOP 3 REASONS FOR CURRENTLY LIVING IN MADISON COUNTY



# Other:

| Our pioneer family settled here 156 years ago. |
|------------------------------------------------|
| Catholic K-12 School                           |
| lived here my whole life                       |
| I own several businesses in Madison county     |
| The beauty here                                |
| Farm a little                                  |
| Grown up in Nebraska                           |
| Farm here                                      |
| has the basics of what I like                  |
| Limited housing availability where I work      |
| Nightlife in Norfolk                           |



#### CHANGES THAT WILL CREATE MOST POSITIVE IMPACT TO MADISON COUNTY









# SERVICES/ASSISTANCE THAT WOULD