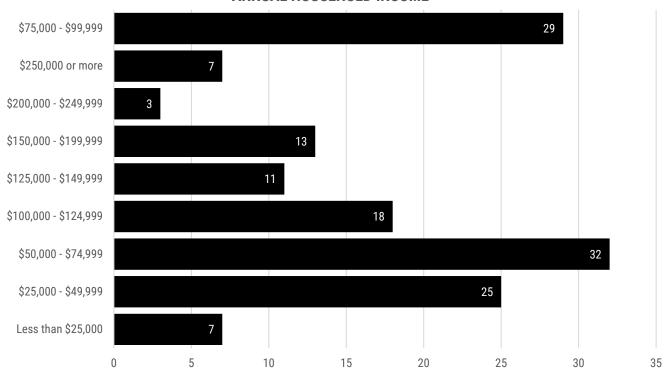

#### **ANNUAL HOUSEHOLD INCOME**



# YEARS LIVING IN MADISON COUNTY





# **RENT OR OWN PRIMARY RESIDENCE?**



# **WORK IN MADISON COUNTY?**





#### **PRIMARY WORK STATUS**



Retired farmer, live on farm, work full time with my son now the operator

Farmer full time

Stay at home mom & farm wife

Farmer

Farmer

Farmer

Farmer

Farming

Disabled

Retired; have rental properties in town

Student, work in summers

#### **COMMUTE DISTANCE TO WORK** 6-15 miles I work from my home 11% Do not work a job outside of home (unemployed,... 64% 26-40 miles 16-25 miles 6% 1-5 miles 3% 41+ miles 3% 0% 10% 20% 30% 40% 50% 60%



Other:

# **ADEQUACY RATING OF COUNTY ATTRIBUTES**





# RECOMMEND MADISON COUNTY TO A POTENTIAL NEW BUSINESS/RESIDENT?



#### **LOCATION OF RESIDENCE**





#### TOP 3 REASONS FOR CURRENTLY LIVING IN MAD