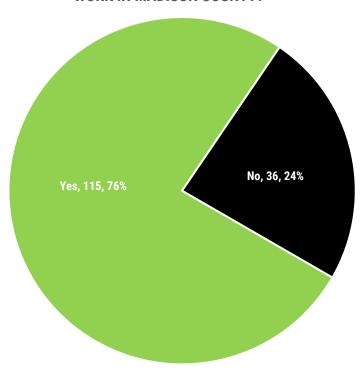

#### **ANNUAL HOUSEHOLD INCOME**



# YEARS LIVING IN MADISON COUNTY





# **RENT OR OWN PRIMARY RESIDENCE?**



# **WORK IN MADISON COUNTY?**





#### **PRIMARY WORK STATUS**



Retired farmer, live on farm, work full time with my son now the operator

Farmer full time

Stay at home mom & farm wife

Farmer

Farmer

Farmer

Farmer

Farming

Disabled

Retired; have rental properties in town

Student, work in summers

#### **COMMUTE DISTANCE TO WORK** 6-15 miles I work from my home 11% Do not work a job outside of home (unemployed,... 64% 26-40 miles 16-25 miles 6% 1-5 miles 3% 41+ miles 3% 0% 10% 20% 30% 40% 50% 60%



Other:

# **ADEQUACY RATING OF COUNTY ATTRIBUTES**





# RECOMMEND MADISON COUNTY TO A POTENTIAL NEW BUSINESS/RESIDENT?



#### **LOCATION OF RESIDENCE**





#### TOP 3 REASONS FOR CURRENTLY LIVING IN MADISON COUNTY



# Other:

| Our pioneer family settled here 156 years ago. |
|----------------------------------