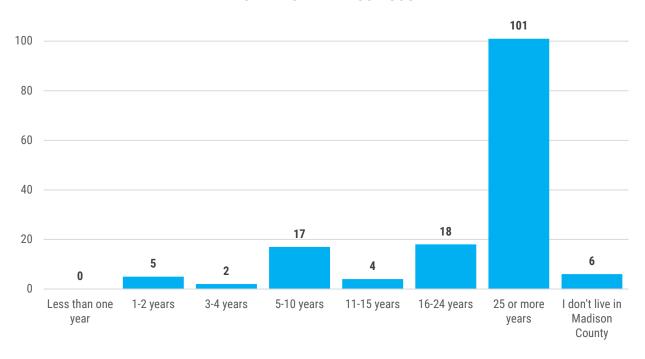

#### **ANNUAL HOUSEHOLD INCOME**



# YEARS LIVING IN MADISON COUNTY





# **RENT OR OWN PRIMARY RESIDENCE?**



# **WORK IN MADISON COUNTY?**





#### **PRIMARY WORK STATUS**



Retired farmer, live on farm, work full time with my son now the operator

Farmer full time

Stay at home mom & farm wife

Farmer

Farmer

Farmer

Farmer

Farming

Disabled

Retired; have rental properties in town

Student, work in summers

#### **COMMUTE DISTANCE TO WORK** 6-15 miles I work from my home 11% Do not work a job outside of home (unemployed,... 64% 26-40 miles 16-25 miles 6% 1-5 miles 3% 41+ miles 3% 0% 10% 20% 30% 40% 50% 60%



Other:

# **ADEQUACY RATING OF COUNTY ATTRIBUTES**





# RECOMMEND MADISON COUNTY TO A POTENTIAL NEW BUSINESS/RESIDENT?



#### **LOCATION OF RESIDENCE**





#### TOP 3 REASONS FOR CURRENTLY LIVING IN MADISON COUNTY



# Other:

| Our pione