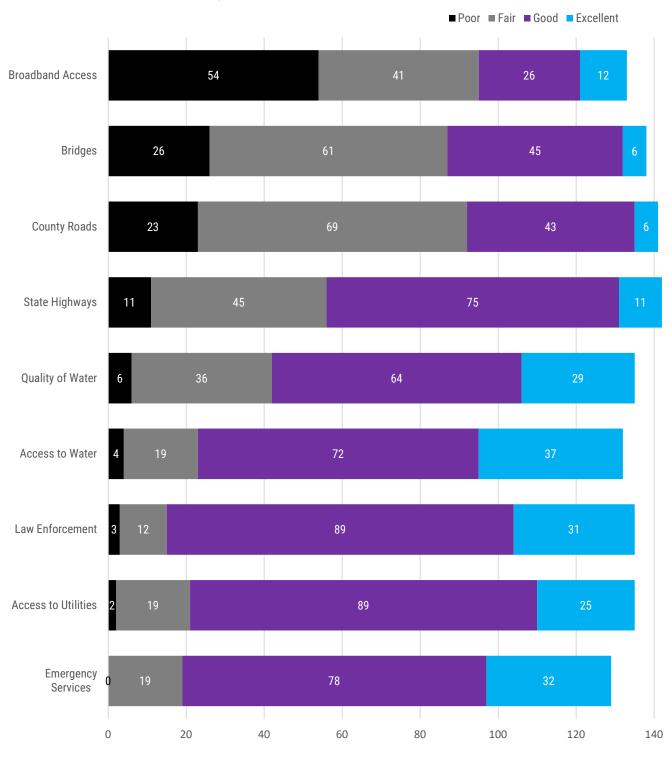

#### **ANNUAL HOUSEHOLD INCOME**



# YEARS LIVING IN MADISON COUNTY





# **RENT OR OWN PRIMARY RESIDENCE?**



# **WORK IN MADISON COUNTY?**





#### **PRIMARY WORK STATUS**



Retired farmer, live on farm, work full time with my son now the operator

Farmer full time

Stay at home mom & farm wife

Farmer

Farmer

Farmer

Farmer

Farming

Disabled

Retired; have rental properties in town

Student, work in summers

#### **COMMUTE DISTANCE TO WORK** 6-15 miles I work from my home 11% Do not work a job outside of home (unemployed,... 64% 26-40 miles 16-25 miles 6% 1-5 miles 3% 41+ miles 3% 0% 10% 20% 30% 40% 50% 60%



Other:

# **ADEQUACY RATING OF COUNTY ATTRIBUTES**





# RECOMMEND MADISON COUNTY TO A POTENTIAL NEW BUSINESS/RESIDENT?



#### **LOCATION OF RESIDENCE**





#### TOP 3 REASONS FOR CURRENTLY LIVING IN MADISON COUNTY



# Other:

| Our pioneer family settled here 156 years ago. |
|------------------------------------------------|
| Catholic K-12 School                           |
| lived here my whole life                       |
| I own several businesses in Madison county     |
| The beauty here                                |
| Farm a little                                  |
| Grown up in Nebraska                           |
| Farm here                                      |
| has the basics of what I like                  |
| Limited housing availability where I work      |
| Nightlife in Norfolk                           |



#### C