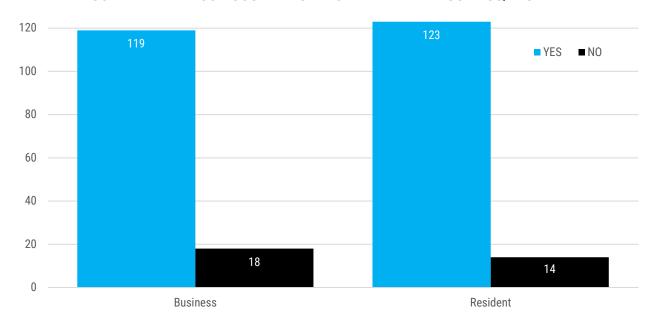

#### **ANNUAL HOUSEHOLD INCOME**



# YEARS LIVING IN MADISON COUNTY





# **RENT OR OWN PRIMARY RESIDENCE?**



# **WORK IN MADISON COUNTY?**





#### **PRIMARY WORK STATUS**



Retired farmer, live on farm, work full time with my son now the operator

Farmer full time

Stay at home mom & farm wife

Farmer

Farmer

Farmer

Farmer

Farming

Disabled

Retired; have rental properties in town

Student, work in summers

#### **COMMUTE DISTANCE TO WORK** 6-15 miles I work from my home 11% Do not work a job outside of home (unemployed,... 64% 26-40 miles 16-25 miles 6% 1-5 miles 3% 41+ miles 3% 0% 10% 20% 30% 40% 50% 60%



Other:

# **ADEQUACY RATING OF COUNTY ATTRIBUTES**





# RECOMMEND MADISON COUNTY TO A POTENTIAL NEW BUSINESS/RESIDENT?



#### **LOCATION OF RESIDENCE**





#### TOP 3 REASONS FOR CURRENTLY LIVING IN MADISON COUNTY



# Other:

| Our pioneer family settled here 156 years ago. |
|------------------------------------------------|
| Catholic K-12 School                           |
| lived here my whole life                       |
| I own several businesses in Madison county     |
| The beauty here                                |
| Farm a little                                  |
| Grown up in Nebraska                           |
| Farm here                                      |
| has the basics of what I like                  |
| Limited housing availability where I work      |
| Nightlife in Norfolk                           |



#### CHANGES THAT WILL CREATE MOST POSITIVE IMPACT TO MADISON COUNTY