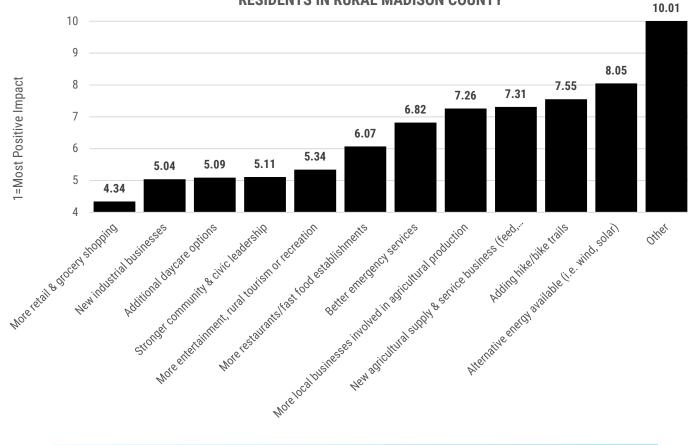

#### **LOCATION OF RESIDENCE**





#### TOP 3 REASONS FOR CURRENTLY LIVING IN MADISON COUNTY



# Other:

| Our pioneer family settled here 156 years ago. |
|------------------------------------------------|
| Catholic K-12 School                           |
| lived here my whole life                       |
| I own several businesses in Madison county     |
| The beauty here                                |
| Farm a little                                  |
| Grown up in Nebraska                           |
| Farm here                                      |
| has the basics of what I like                  |
| Limited housing availability where I work      |
| Nightlife in Norfolk                           |



#### CHANGES THAT WILL CREATE MOST POSITIVE IMPACT TO MADISON COUNTY









# SERVICES/ASSISTANCE THAT WOULD BE MOST HELPFUL TO COMMERCIAL DEVELOPMENT



#### AGREE THAT FOLLOWING IS IMPORTANT TO MADISON COUNTY'S ECONOMY





#### LEVEL OF AGREMENT WITH FOLLOWING STATEMENTS