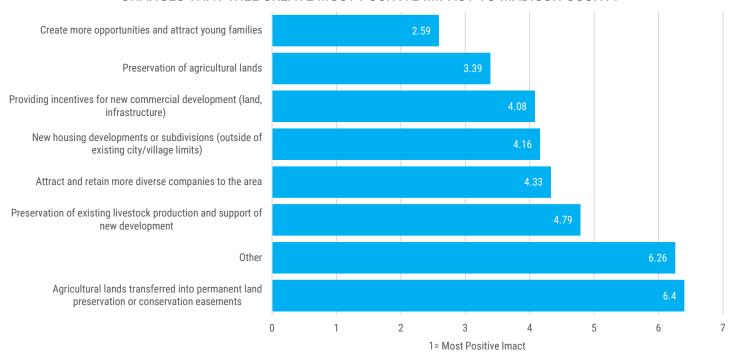

ENT?



#### **LOCATION OF RESIDENCE**





#### TOP 3 REASONS FOR CURRENTLY LIVING IN MADISON COUNTY



# Other:

| Our pioneer family settled here 156 years ago. |
|------------------------------------------------|
| Catholic K-12 School                           |
| lived here my whole life                       |
| I own several businesses in Madison county     |
| The beauty here                                |
| Farm a little                                  |
| Grown up in Nebraska                           |
| Farm here                                      |
| has the basics of what I like                  |
| Limited housing availability where I work      |
| Nightlife in Norfolk                           |



#### CHANGES THAT WILL CREATE MOST POSITIVE IMPACT TO MADISON COUNTY









# SERVICES/ASSISTANCE THAT WOULD BE MOST HELPFUL TO COMMERCIAL DEVELOPMENT



#### AGREE THAT FOLLOWING IS IMPORTANT TO MADISON COUNTY'S ECONOMY





#### LEVEL OF AGREMENT WITH FOLLOWING STATEMENTS