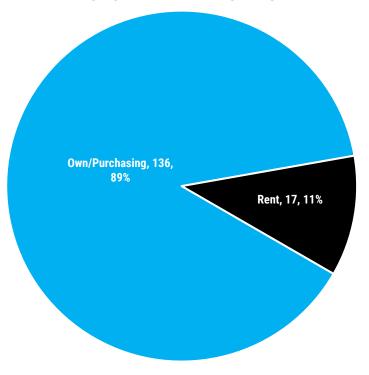

#### **ANNUAL HOUSEHOLD INCOME**



# YEARS LIVING IN MADISON COUNTY





# **RENT OR OWN PRIMARY RESIDENCE?**



# **WORK IN MADISON COUNTY?**





#### **PRIMARY WORK STATUS**



Retired farmer, live on farm, work full time with my son now the operator

Farmer full time

Stay at home mom & farm wife

Farmer

Farmer

Farmer

Farmer

Farming

Disabled

Retired; have rental properties in town

Student, work in summers

#### **COMMUTE DISTANCE TO WORK** 6-15 miles I work from my home 11% Do not work a job outside of home (unemployed,... 64% 26-40 miles 16-25 miles 6% 1-5 miles 3% 41+ miles 3% 0% 10% 20% 30% 40% 50% 60%



Other:

# **ADEQUACY RATING OF COUNTY ATTRIBUTES**





# RECOMMEND MADISON COUNTY TO A POTENTIAL NEW BUSINESS/RESIDENT?



#### **LOCATION OF RESIDENCE**





#### TOP 3 REASONS FOR CURRENTLY LIVING IN MADISON COUNTY



# Other:

| Our pioneer family settled here 156 years ago. |
|-